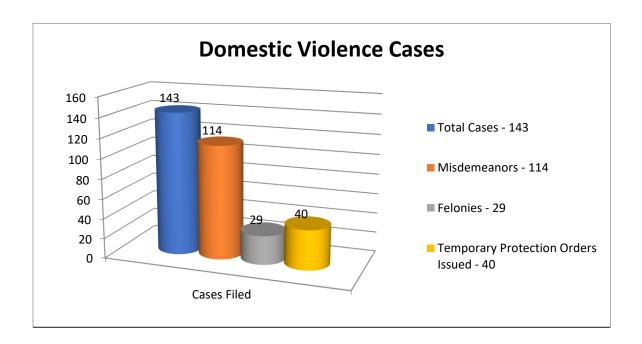

### **Domestic Violence Fund**

If a municipal court offers a special program or service in cases of a specific type, the municipal court by rule may assess an additional charge in a case of that type, over and above court costs, to cover the special program or service. The New Philadelphia Municipal Court has created a Domestic Violence Fund from a fee assessed on all domestic violence filings. This fund is utilized primarily to pay for staff training on domestic violence topics.