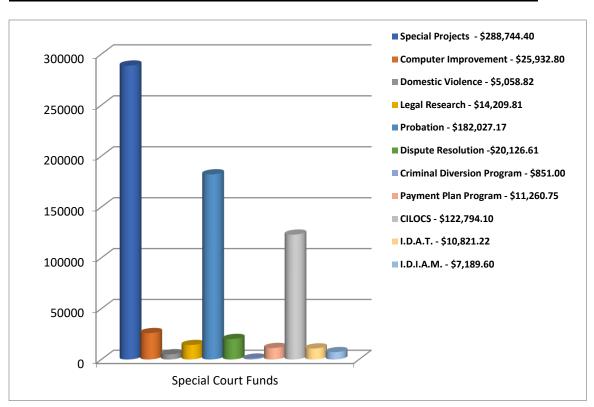

#### **CILOCS**

Contributions in Lieu of Community Service: Pursuant to a change in Ohio law in 2011, the Court may permit a defendant who is sentenced to a term of community service to make a reasonable contribution, instead of working the service hours, to the General Fund of the County, Municipality, or other local entity that provides funding to the Court. If more than one entity provides funding, the contribution is disbursed in proportion to the amount of funding provided. We call this program CILOCS.

In 2023, a total of \$154,263.95 in CILOCS funds were received. Recognizing the expanding responsibilities in delivering court services in probation, declining revenue in the Probation fund, physical needs of the 71-year-old Municipal building, and the work involved in administering the CILOCS program, the New Philadelphia City Council passed a Resolution in 2016 to designate the CILOCS funds for the Court's exclusive use. The Resolution was amended in 2018 to return to the City of New Philadelphia a 20% contribution toward the grant match requirements for the Victim's Advocate if necessary.

### **Computer Fund**

Current legislation allows the Court to collect additional court costs that are deposited into specific funds for the computerization of the Court. This money can be used to purchase and maintain computer systems for the clerk's office. The money can also be used to provide computerized legal research for the Court. All computer paper, supplies, and a portion of salaries/benefits for computer staff can be purchased or paid for through this fund.

### **Probation Fund**

A monthly probation supervision fee is assessed to all defendants admitted to a term of probation. These fees are then deposited into the Probation Fund. This fund is used to provide necessary equipment and pay expenses for the Probation Department, including salaries.

### **Special Projects Fund**

The purpose of this fund is to acquire and pay for special projects of the Court including, but not limited to, the acquisition of additional facilities or the rehabilitation of existing facilities, the acquisition of equipment, the hiring and training of staff, mediation or dispute resolution services, the employment of magistrates, the training and education of the judge, acting judges, and magistrates, and other related services. The Court, by local rule, charges a Special Project fee on the filing of each criminal case, civil action or proceeding, or judgment by confession.

### **Domestic Violence Fund**

If a municipal court offers a special program or service in cases of a specific type, the municipal court by rule may assess an additional charge in a case of that type, over and above court costs, to cover the special program or service. The New Philadelphia Municipal Court has created a Domestic Violence Fund from a fee assessed on all domestic violence filings. This fund is utilized primarily to pay for staff training on domestic violence topics.

# **Dispute Resolution Fund**

The Court operates a Dispute Settlement Program to resolve certain cases without a trial. Income tax and bad check cases may proceed through the Dispute Settlement Program. The purpose of establishing the Dispute Resolution Fund is to cover the cost of the program including personnel costs.

# Criminal Diversion Program Fund

The Criminal Diversion Program Fund was created in conjunction with the Criminal Diversion Program (CDP). Eligible defendants pay a diversion program fee which is used, in part, to meet personnel and other costs related to administration of the program.

# Payment Plan Fund

By local rule, the Court created a Payment Plan Program to promote payment compliance. Criminal or traffic offenders may delay payment of fines and costs up to 30 days or enter into a payment plan. The fee to participate is used to defray the costs of the program.

## **Indigent Drivers Alcohol Treatment Fund (I.D.A.T.)**

Pursuant to state law, when individuals are charged with or convicted of operating a vehicle under the influence of drugs or alcohol (O.V.I.), or for refusing a breath test, their driver's license is suspended for a period of time. After the suspension is over, they must pay a \$475.00 reinstatement fee to the Bureau of Motor Vehicles. A portion of the reinstatement fee is directed to the I.D.A.T. fund administered by the Ohio Department of Alcohol and Addiction Services. In addition, H.B. 562, in July of 2009, imposed a \$10.00 court cost on all moving violations. \$1.50 of these increased costs also goes into this fund. On our balance sheet, this includes funds listed as "I.A.T.C."

By law, the municipal court is required to have an I.D.A.T. fund. These funds are used to pay for the cost of alcohol and/or drug addiction treatment if a defendant is ordered into treatment and cannot afford to pay the cost of attending the program. In 2005, the state legislature amended the I.D.A.T. statute to allow courts to utilize these funds to pay for alcohol monitoring anklets for defendants in treatment. In 2023, these funds were used for treatment and/or anklets for 5 indigent O.V.I defendants.

### Indigent Drivers Interlock and Alcohol Monitoring Fund (I.D.I.A.M.)

A state law which became effective in September of 2008 increased mandatory O.V.I. fines by \$50.00. In addition, license reinstatement fees were increased by \$50.00. These fines and fees are deposited into this fund which the court was required to establish. These funds are to be used exclusively to cover the cost of immobilizing or disabling devices, including ignition interlock devices and alcohol monitoring devices for indigent OVI offenders as ordered by a judge. A surplus can be declared in the fund and transferred to the I.D.A.T. fund. In 2023, 24 indigent OVI defendants received assistance to pay the cost of alcohol monitoring devices or ignition interlock devices using this fund.

# **Contributions in Lieu of Community Service Fund (CILOCS)**

In 2011, Ohio Revised Code Section 2929.27(B) was enacted as part of Substitute House Bill 5 which deals with sentencing in criminal and traffic cases. It allows an offender who has been sentenced to a term of community service to request that the court modify the sentence to authorize the offender to make a reasonable contribution in lieu of community service. These CILOC funds, by statute, are required to be deposited in the general funds of the Court's funding authorities, which are the City of New Philadelphia and Tuscarawas County. On March 28, 2016, New Philadelphia City Council enacted Resolution 14-2016 for the purpose of supporting, in part, the City's obligations under O.R.C. 1901.36 to provide the Court with suitable facilities and to assist the Court with increased probation supervision costs associated with local increase in drug addiction and related criminal activity. The Resolution directed that funds collected under O.R.C. 2929.27(B) be deposited into the CILOCS fund, for the Court's exclusive use as needed. Since inception, the Court has used the funds for a variety of purposes including Probation Department funding, building improvements, and enhanced drug testing services. The Resolution was amended in 2018 to return to the City of New Philadelphia a 20% contribution toward the grant match requirements for the Victim's Advocate if necessary.