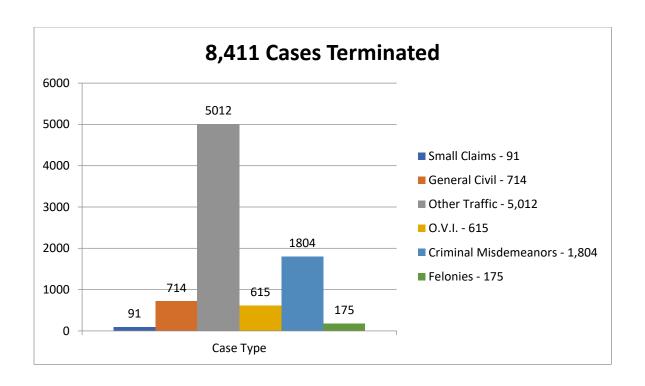

### **Cases Handled and Terminated in 2023**

The New Philadelphia Municipal Court handled **8,411 new cases in 2023.** It should be noted that this figure does not include the number of cases that are reopened each year due to motions to revoke community control sanctions, motions for contempt of court due to failure to comply with court orders, and the collection of civil judgments through garnishments, attachments, and debtors exams.

<u>Trials</u> In 2023, the Court held **532** bench trials, and 44 Small Claims trials.