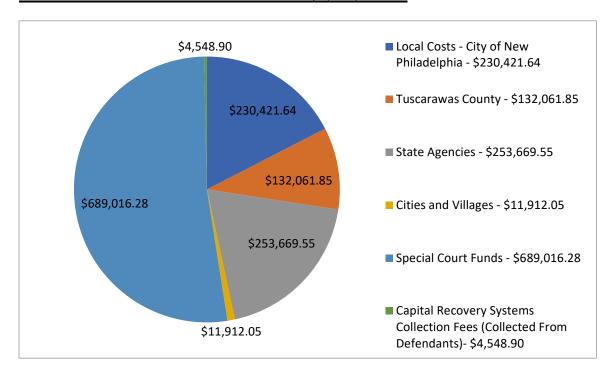

In 2023, the Court remitted \$1,180,550.69 to the city and county: \$1,047,528.84 to the City of New Philadelphia, including special court funds, and \$133,021.85 to Tuscarawas County, including the Law Library and Public Defender fee.

The Court's criminal and traffic disbursements are divided among the various political subdivisions included within the territory of the Court. Civil disbursements are divided pursuant to statute.

A complete balance sheet is attached as an appendix to this report.

### 2023 Traffic and Criminal Special Court Funds Disbursements - \$689,016.28: