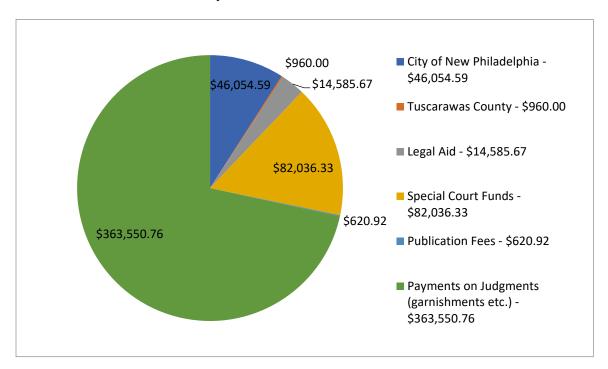

### 2023 Traffic and Criminal Disbursements-\$1,321,630.27:

### 2023 Traffic and Criminal Special Court Funds Disbursements - \$689,016.28: