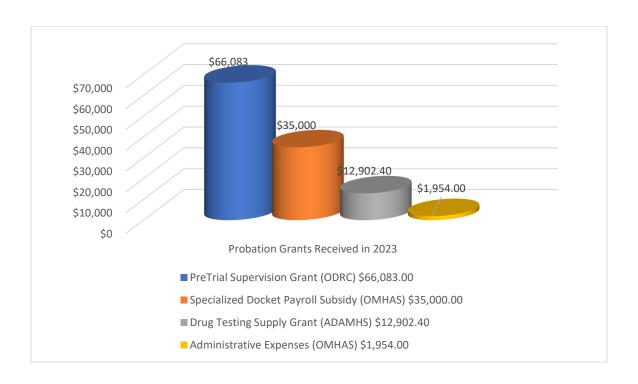

### \$115,939.40 was received in Probation Grants:

involvement and other best practices for addiction treatment as approved and adopted by the National Association of Drug Court Professionals.

As a result of obtaining Specialized Docket Certification, the Court was also able to apply for and receive a grant from the Ohio Department of Mental Health and Addiction Services in the amount of \$70,000.00 over two years to offset payroll costs of our Chief Probation Officer, who is also our Specialized Docket Coordinator.

Addiction Treatment Program (ATP) Recovery Supports and Treatment Services funds through an Ohio Department of Mental Health and Addiction Services grant, administered by the ADAMHS Board of Tuscarawas and Carroll Counties, were used to improve treatment services for program recipients. The Court received an additional \$1,954.00 in 2023 in Addiction Treatment Program (ATP) Recovery Supports and Treatment Services funds to help cover administrative expenses of the specialized docket.

The Court also received a grant in the amount of \$12,902.40 from the ADAMHS Board to offset the cost of drug testing supplies for those participating in Recovery Court and other probationers who are enrolled in the ADAHMS Board system of care.

To increase pretrial supervision services and further reduce incarceration costs, the Court, beginning in 2016, applied for and received a grant through the Ohio Department of Rehabilitation and Corrections, Bureau of Community Sanctions. The Court received a renewal for 2 years in 2023, receiving \$68,250.00 in 2023 and \$68,250.00 in 2024. The grant was used to hire an additional Probation officer and to pay for electronic monitoring of defendants. In 2023, 16 defendants wore GPS location anklets for a total of 574 days. If those days were served in jail, the cost would have been \$66,882.48. In addition, 48 defendants wore alcohol monitoring anklets for a total of 1,493 days.