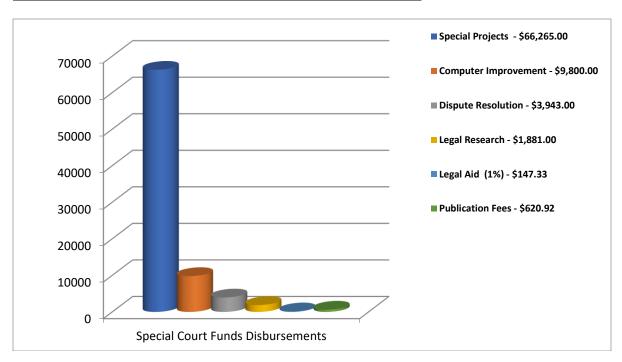

### 2023 Traffic and Criminal Special Court Funds Disbursements - \$689,016.28:

### **Special Projects Fund**

The purpose of this fund is to acquire and pay for special projects of the Court including, but not limited to, the acquisition of additional facilities or the rehabilitation of existing facilities, the acquisition of equipment, the hiring and training of staff, mediation or dispute resolution services, the employment of magistrates, the training and education of the judge, acting judges, and magistrates, and other related services. The Court, by local rule, charges a Special Project fee on the filing of each criminal case, civil action or proceeding, or judgment by confession.

# **Dispute Resolution Fund**

The Court operates a Dispute Settlement Program to resolve certain cases without a trial. Income tax and bad check cases may proceed through the Dispute Settlement Program. The purpose of establishing the Dispute Resolution Fund is to cover the cost of the program including personnel costs.