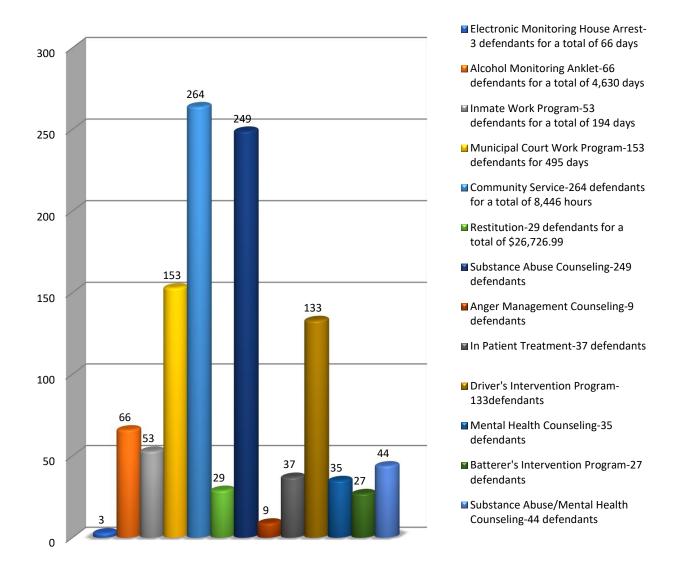

The following chart outlines the number of defendants ordered to special programs through the probation department in 2023:

To increase pretrial supervision services and further reduce incarceration costs, the Court, beginning in 2016, applied for and received a grant through the Ohio Department of Rehabilitation and Corrections, Bureau of Community Sanctions. The Court received a renewal for 2 years in 2023, receiving \$68,250.00 in 2023 and \$68,250.00 in 2024. The grant was used to hire an additional Probation officer and to pay for electronic monitoring of defendants. In 2023, 16 defendants wore GPS location anklets for a total of 574 days. If those days were served in jail, the cost would have been \$66,882.48. In addition, 48 defendants wore alcohol monitoring anklets for a total of 1,493 days.

### **Non-Probation Community Service:**

Some non-violent offenders are not required to serve a term of probation but are given community service as part of their sentence. Leslie Miller, Chief Probation Officer, also serves as the compliance officer for these offenders. In 2023, **413** defendants were ordered to complete **10,017** hours of community service.

### **Inmate Work Program:**

Fifty-three defendants were assigned to serve 194 days on the Inmate Work Program in lieu of jail. This number includes defendants on probation and not ordered to probation supervision. This program results in lower inmate housing costs at the jail and the collection of a significant amount of trash and recyclables from our highways. At an average cost of \$116.52 per day, the cost to the Tuscarawas County taxpayers would have been \$22,604.88 if those defendants had served jail.

#### **Municipal Court Work Program:**

The Court continues to operate the Municipal Court Work Program. Originally partnered with the New Philadelphia Service Director's Office, the program added the City of Dover to the program in 2023. Non-violent defendants can be sentenced to the program in lieu of jail days to perform general clean-up and seasonal tasks in the New Philadelphia downtown area, as well as Tuscora Park, Dover Park, Dover Burial Park, and other public facilities owned or maintained by the cities. The Court continued the program during the pandemic as most work was outdoors, and participants adhered to hygiene and social distancing policies. In 2023, **153** defendants were ordered to serve

a total of 495 days on the work program. If those days had been served in jail, the cost to the Tuscarawas County taxpayers would have been \$57,667.40.