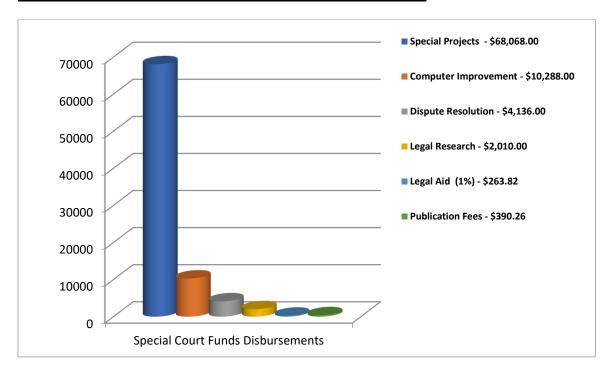

sements are divided among the various political subdivisions included within the territory of the Court. Civil disbursements are divided pursuant to statute.

A complete balance sheet is attached as an appendix to this report.

### **2022 Traffic and Criminal Disbursements:**



## 2022 Traffic and Criminal Special Court Funds Disbursements - \$671,413.77:



## **2022 Civil and Small Claims Disbursements:**

Some of the funds received and disbursed by the Court are held by the Court temporarily for others. For example, wage garnishments received on behalf of a creditor. For this reason, the bank accounts of the Court will always reflect a balance on hand amount.



# **2022** Civil and Small Claims Special Court Funds Disbursements - \$85,156.08 THESE FUNDS ARE RECEIVED FROM COURT COSTS



# **Specific Funds**

## **Computer Fund**

Current legislation allows the Court to collect additional court costs that are deposited into specific funds for the computerization of the Court. This money can be used to purchase and maintain computer systems for the clerk's office. The money can also be used to provide computerized legal research for the Court. All computer paper, supplies, and a portion of salaries/benefits for computer staff can be purchased or paid for through this fund.

## **Probation Fund**

A monthly probation supervision fee is assessed to all defendants admitted to a term of probation. These fees are then deposited into the Probation Fund. This fund is used to provide necessary equipment and pay expenses for the Probation Department, including salaries.

# **Speci