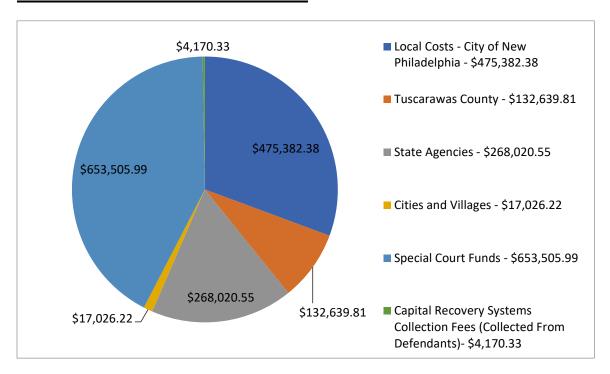

In 2022, the Court remitted \$1,407,892.27 to the city and county: \$1,274,124.46 to the City of New Philadelphia, including special court funds, and \$133,767.81 to Tuscarawas County, including the Law Library and Public Defender fee.

The Court's criminal and traffic disbursements are divided among the various political subdivisions included within the territory of the Court. Civil disbursements are divided pursuant to statute.

A complete balance sheet is attached as an appendix to this report.

### **2022 Traffic and Criminal Disbursements:**