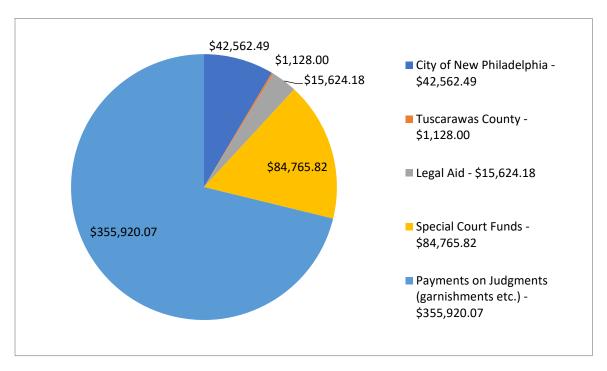

## **General Operations in 2022**

In 2022, the Court remitted \$1,407,892.27 to the city and county: \$1,274,124.46 to the City of New Philadelphia, including special court funds, and \$133,767.81 to Tuscarawas County, including Law Library and Public Defender fees.

In 2022, the Court remitted \$1,407,892.27 to the city and county: \$1,274,124.46 to the City of New Philadelphia, including special court funds, and \$133,767.81 to Tuscarawas County, including the Law Library and Public Defender fee.