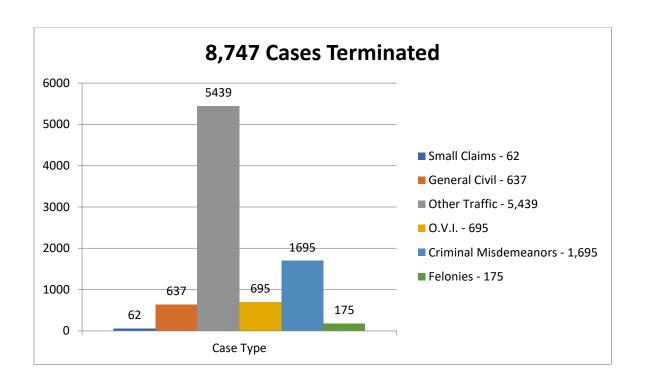

## Cases Handled and Terminated in 2022

The New Philadelphia Municipal Court handled **8,747 cases in 2022.** It should be noted that this figure does not include the number of cases that are reopened each year due to motions to revoke community control sanctions, motions for contempt of court due to failure to comply with court orders, and the collection of civil judgments through garnishments, attachments, and debtors exams.

<u>Trials</u> In 2022, the Court held **454** bench trials, and **62** Small Claims trials.