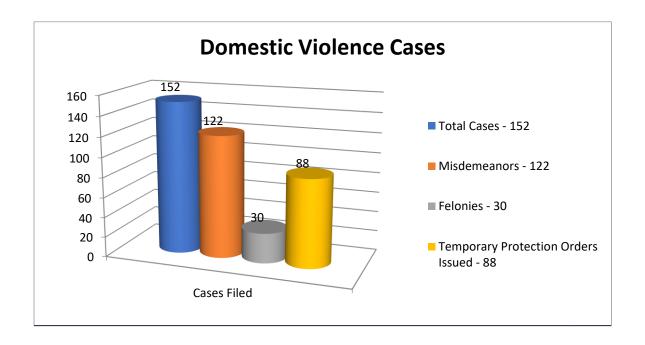

llars (\$15,000.00). The Court also hears civil appeals of various orders of the Ohio Bureau of Motor Vehicles, eviction actions and other landlord/tenant disputes, and Small Claims cases where the amount in controversy does not exceed six thousand dollars (\$6,000.00).

## Cases Handled and Terminated in 2022

The New Philadelphia Municipal Court handled **8,747 cases in 2022.** It should be noted that this figure does not include the number of cases that are reopened each year due to motions to revoke community control sanctions, motions for contempt of court due to failure to comply with court orders, and the collection of civil judgments through garnishments, attachments, and debtors exams.



<u>Trials</u> In 2022, the Court held **454** bench trials, and **62** Small Claims trials.



## Dispute Resolution in Criminal Tax Cases/Bad Check Cases

In 2022, **45** city income tax charges were filed. Many of these cases were referred to the program resulting in successful resolution. The Court also utilizes the program to resolve bad check cases.

#### **CILOCS**

Contributions in Lieu of Community Service: Pursuant to a change in Ohio law in 2011, the Court may permit a defendant who is sentenced to a term of community service to make a reasonable contribution, instead of working the service hours, to the General Fund of the County, Municipality, or other local entity that provides funding to the Court. If more than one entity provides funding, the contribution is disbursed in proportion to the amount of funding provided. We call this program CILOCS.

In 2022, a total of