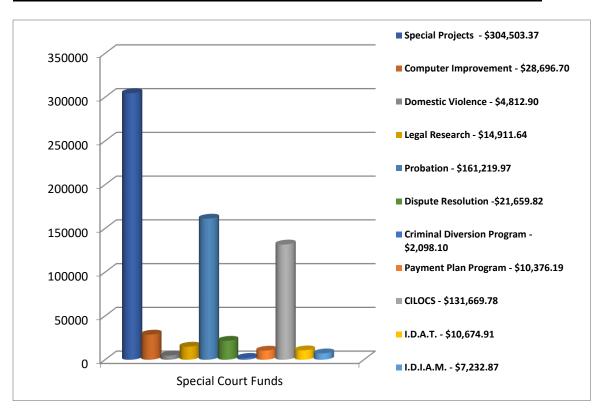

eipts of the Civil Division totaled \$506,314,97. Civil receipts include filing fees, deposits for other costs, bonds, garnishments, judgments paid, and interest.

In 2022, the Court remitted \$1,407,892.27 to the city and county: \$1,274,124.46 to the City of New Philadelphia, including special court funds, and \$133,767.81 to Tuscarawas County, including the Law Library and Public Defender fee.

The Court's criminal and traffic disbursements are divided among the various political subdivisions included within the territory of the Court. Civil disbursements are divided pursuant to statute.

A complete balance sheet is attached as an appendix to this report.

### **2022 Traffic and Criminal Disbursements:**



## 2022 Traffic and Criminal Special Court Funds Disbursements - \$671,413.77:



## **2022 Civil and Small Claims Disbursements:**

Some of the funds received and disbursed by the Court are held by the Court temporarily for others. For example, wage garnishments received on behalf of a creditor. For this reason, the bank accounts of the Court will always reflect a balance on hand amount.



# **2022** Civil and Small Claims Special Court Funds Disbursements - \$85,156.08 THESE FUNDS ARE RECEIVED FROM COURT COSTS



# **Specific Funds**

## **Computer Fund**

Current legislation allows the Court to collect additional court costs that are deposited into specific funds for the computerization of the Court. This money can be used to purchase and maintain computer systems for the clerk's office. The money can also be used to provide computerized legal research for the Cou