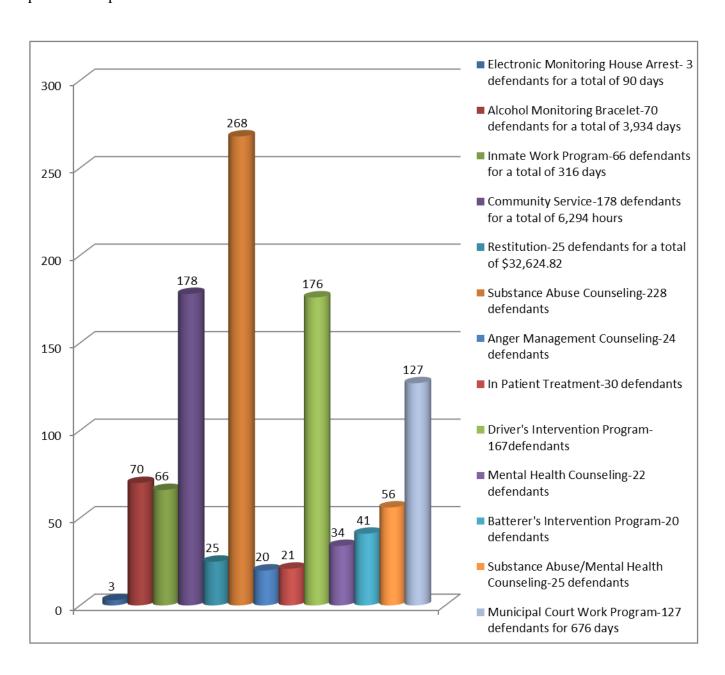

The following chart outlines the number of defendants ordered to special programs through the probation department in 2022:

#### **Inmate Work Program:**

Sixty-six defendants were assigned to serve 316 days on the Inmate Work Program in lieu of jail. This number includes defendants on probation and not ordered to probation supervision. This program results in lower inmate housing costs at the jail and the collection of a significant amount of trash and recyclables from our highways. At an average cost of \$60.00 per day, the cost to the Tuscarawas County taxpayers would have been \$18,960.00 if those defendants had served jail.

Tuscora Park and other public facilities owned or maintained by the City. The Court continued the program during the pandemic as most work was outdoors, and participants adhered to hygiene and social distancing policies. In 2022, 127 defendants were ordered to serve a total of 676 days on the work program. If those days had been served in jail, the cost to the Tuscarawas County taxpayers would have been \$40,560.00.