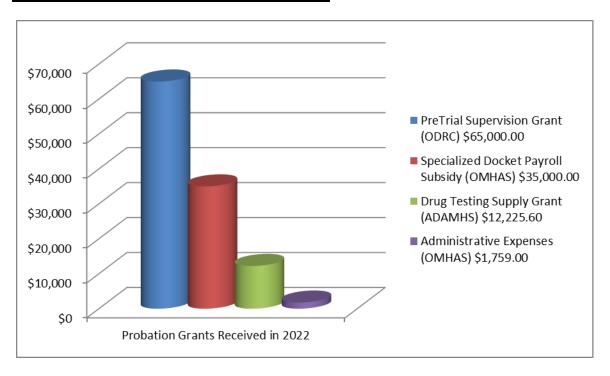

## \$113,984.60 was received in Probation Grants:

involvement and other best practices for addiction treatment as approved and adopted by the National Association of Drug Court Professionals.

As a result of obtaining Specialized Docket Certification, the Court was also able to apply for and receive a grant from the Ohio Department of Mental Health and Addiction Services in the amount of \$65,000.00 over two years to offset payroll costs of our Chief Probation Officer, who is also our Specialized Docket Coordinator.

**Thirty-one** individuals have successfully graduated from the program since inception. Of those, **69%** have not had a new criminal or alcohol/drug related offense within two years of graduation.

Addiction Treatment Program (ATP) Recovery Supports and Treatment Services funds through an Ohio Department of Mental Health and Addiction Services grant, administered by the ADAMHS Board of Tuscarawas and Carroll Counties, were used to improve treatment services for program recipients. The Court received an additional \$1,759.00 in 2022 in Addiction Treatment Program (ATP) Recovery Supports and Treatment Services funds to help cover administrative expenses of the specialized docket.

The Court also received a grant in the amount of \$12,225.60 from the ADAMHS Board to offset the cost of drug testing supplies for those participating in Recovery Court and other probationers who are enrolled in the ADAHMS Board system of care.